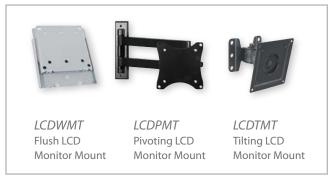

| 19.6" x 22.0" x 6.12"        | 19.6" x 22.0" x 6.12"        |
|             | Operating Temp            | 23° ~ 104°F                                                                                                                                                             |                              |                              |
|             | Storage Temp              | -13° ~ 140°F                                                                                                                                                            |                              |                              |

## **INCLUDED ACCESSORIES**



## RECOMMENDED ACCESSORIES