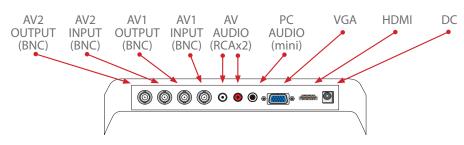

# LCDHG SERIES 15", 17" & 19" LCD Monitors w/HDMI Inputs

REAR PANEL DEFINITIONS | TECHNICAL SPECIFICATIONS | ACCESSORIES

REAR PANEL DEFINITIONS