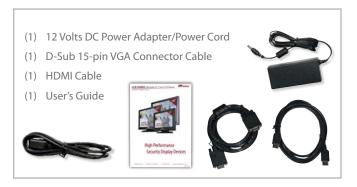

x 5.0"                                                                                                                                                    | 19.6" x 22.0" x 6.12"        | 19.6" x 22.0" x 6.12"        |
|             | Operating Temp            | 23° ~ 104°F                                                                                                                                                             |                              |                              |
|             | Storage Temp              | -13° ~ 140°F                                                                                                                                                            |                              |                              |

## **INCLUDED ACCESSORIES**



## RECOMMENDED ACCESSORIES